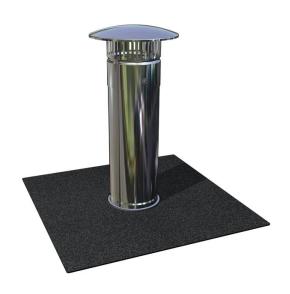

## **Bitumen Waterproofing Single Ply Waterproofing**

Axter twin-skin Stainless Steel SVP Cover is designed for the weatherproofing of soil vent pipes in new build applications. It provides long-lasting protection, concealing unsightly pipes and helping to reduce condensation problems.

## **Key benefits**

- Twin-skin stainless steel cover provides long-lasting protection concealing unsightly pipes
- 4 diameters available: 75mm, 110mm, 160mm, 250mm
- Seals the vent pipe to the roof waterproofing system
- Factory bonded flange matches the membrane being used
- Internal pipe sits within the vent pipe with an 'O' ring seal against condensation
- Adjustable cover suits pipes up to 600mm high supplied with stainless steel weather cowl to protect against rainwater and airborne debris.

Used on flat roofs with either bitumen or single-ply systems, the Stainless Steel SVP Cover is supplied with a square factory-fitted flange to match the specific membrane being used, thereby providing an excellent bond.

Axter stainless steel SVP covers are adjustable from 320mm to 600mm high and are supplied with a stainless steel weather cowl to protect against rainwater and airborne debris entering the ventilation pipe.