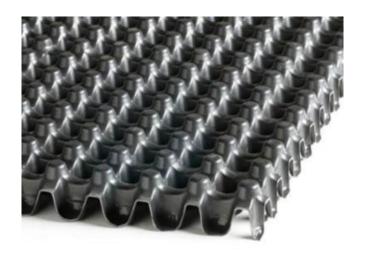

## **Hydrosoil Drainage Board 40**

Rigid drainage board manufactured from HDPE. Combined function as a water-retention, drainage and filtration layer. Rigid sheet with integrated Polypropylene filter layer. Studded HDPE sheets contains perforations to drain surplus water and high capacity dimples (height c.20mm) for water retention. High compressive strength (115kPa). Delivery and installation according to Axter instruction. Product arrives in 48.5m² size rolls.